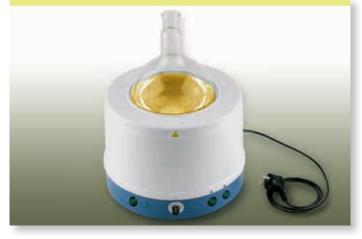

# Metal-cased heating mantles series HM-MPE

for operating temperatures up to 450°C

- for <u>three different sizes</u> of glass flasks (Multi size)
- flexible glass yarn heating element an even heat transfer and a gentle treatment of the glassware
- plastic-coated metal housing characterised by a chemical-resistant metal housing providing excellent stability
- high quality design made by hand work
- thermally insulated and earthed
- predrilled threaded hole on rear allows to fix the clamp HM-SK (accessories)
- with built-in heating zone switches
- with built-in controller allows a continous adjustment of power outlet
- with residual current detection (RCD)

## **Technical specification**

| HM-N | MPE |
|------|-----|
|------|-----|

| Nominal voltage             | 230 V AC                                        |
|-----------------------------|-------------------------------------------------|
| Nominal power               | see ordering details                            |
| Heating zones               | see ordering details                            |
| Safety class                | 1                                               |
| Sytem of protection         | casing IP 43, heating surface IP 00             |
| Heating element temperature | max. 450°C                                      |
| Power supply cable          | 1,5 m with schuko-plug (earthed) and RCD switch |