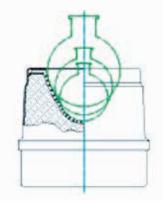

# Metal-cased heating mantles series HM-MPE

for operating temperatures up to 450°C

- for <u>three different sizes</u> of glass flasks (Multi size)
- flexible glass yarn heating element an even heat transfer and a gentle treatment of the glassware
- plastic-coated metal housing characterised by a chemical-resistant metal housing providing excellent stability
- high quality design made by hand work
- thermally insulated and earthed
- predrilled threaded hole on rear allows to fix the clamp HM-SK (accessories)
- with built-in heating zone switches
- with built-in controller allows a continous adjustment of power outlet
- with residual current detection (RCD)

# Ordering details

| Volume<br>ml / l | Flask<br>Ø mm | Power<br>W | Heating<br>zones | Dimensions<br>Ø x H mm | PartNo.  |
|------------------|---------------|------------|------------------|------------------------|----------|
| 50 - 250         | 51 - 85       | 160        | 3                | 175 x 180              | 93000250 |
| 250 - 1000       | 85 - 131      | 350        | 3                | 220 x 190              | 93001000 |
| 1 - 3            | 131 - 185     | 700        | 3                | 300 x 220              | 93003000 |