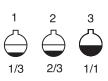

#### Heating-zone selection

3 heating zones = 3 flask sizes

# Ordering details

| Volume<br>ml / l | Flask<br>Ø mm | Power<br>W | Heating<br>zones | Dimensions<br>Ø x H mm | PartNo.  |
|------------------|---------------|------------|------------------|------------------------|----------|
| 50 - 250         | 51 - 85       | 160        | 3                | 175 x 180              | 93000250 |
| 250 - 1000       | 85 - 131      | 350        | 3                | 220 x 190              | 93001000 |
| 1 - 3            | 131 - 185     | 700        | 3                | 300 x 220              | 93003000 |